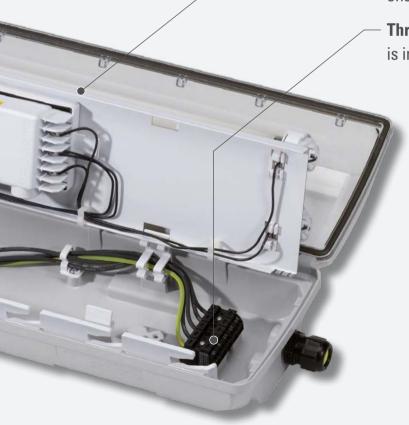

Highly efficient optical system ensures optimum illumination

**Through wiring** is included in the standard scope of delivery