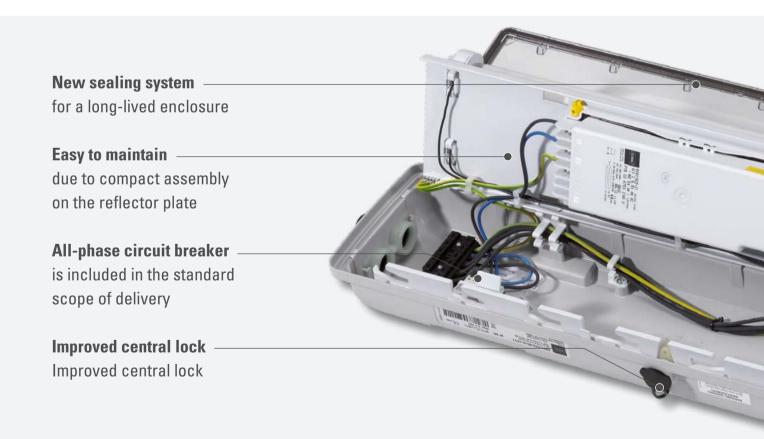

# new linear fluorescent luminaire EXLUX

New modern design Compact and robust general luminaire Improved, long-lived sealing system Highly efficient optical system Central lock that closes even better

## **Linear fluorescent luminaire EXLUX 6001** Robust, lightweight, easy to maintain

The new family of linear fluorescent luminaires for use in Ex Zone 1/21 and 2/22 achieves a higher energy efficiency than comparable devices and offers about 10% more luminous flux. Furthermore, design of the EXLUX 6001 is significantly more compact, more stable and more torsion-resistant than the design of the direct predecessor series EXLUX 6000. The new generation now fulfils the wishes of many users who ask for a topically updated product with improved technical properties. Depending on the performance class, the luminaires series 6001 are about a quarter or one third less heavy than the respective previous models and popular competitive products.

The extraordinarily robust design of the smaller and thinner devices offers additional benefit: The new luminaires may even be operated in extremely low ambient temperatures down to -30 °C.

In order to make a step-by-step replacement of already existing EXLUX luminaires easier, the installation is completely compatible with the previous series. Thanks to exchange components that can be quickly removed, the devices can furthermore be easily and quickly maintained.