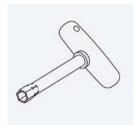

### Accessories for linear fluorescent luminaire EXLUX 6001

Mounting rail

Mounting bracket

Pipe clamp

Angle brackets for wall fastening and ceiling suspension

Socket wrench