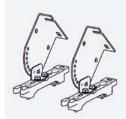

### Accessories for linear fluorescent luminaire EXLUX 6001

Mounting rail

Mounting bracket

Pipe clamp

Angle brackets for wall fastening and ceiling suspension

Socket wrench